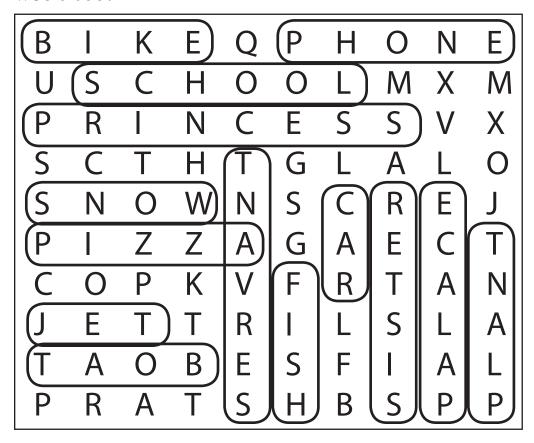

## What Would Moses See?

Moses floated down the Nile River in a basket. God watched over Moses and kept him safe. How many words can you find that are things Moses would see?

| В | ı | K | Е | Q | Р | Н | O | N | Е |
|---|---|---|---|---|---|---|---|---|---|
| U | S | C | Н | 0 | 0 | L | M | X | M |
| Р | R |   | Ν | C | Ε | S |   | V | X |
| S | C | Τ | Н | Τ | G | L | Α | L | O |
| S | Ν | 0 | W | Ν | S | C | R | Ε | J |
| Р | 1 | Z | Z | Α | G | Α | Ε | C | Τ |
| C | 0 | Р | K | V | F | R | Τ | Α | Ν |
| J | Ε | Τ | Τ | R |   | L | S | L | Α |
| T | Α | 0 | В | Ε | S | F |   | Α | L |
| Р | R | Α | Т | S | Н | В | S | Р | Р |

PLANT
SISTER
PRINCESS
FISH
BOAT
SERVANT

**PALACE** 

How many words can you find of things Moses would not have seen?

C

B \_ K \_\_\_

SC

J T

P Z

S\_\_\_ W

PH\_\_\_\_

## What Would Moses See?

Moses floated down the Nile River in a basket. God watched over Moses and kept him safe. How many words can you find that are things Moses would see?

**PLANT** 

SISTER

**PRINCESS** 

**FISH** 

**BOAT** 

**SERVANT** 

**PALACE** 

How many words can you find of things Moses would not have seen?

CAR

BIKE

SC<u>HOOL</u>

J E T

PIZZA

SNOW

PH<u>ON</u>E